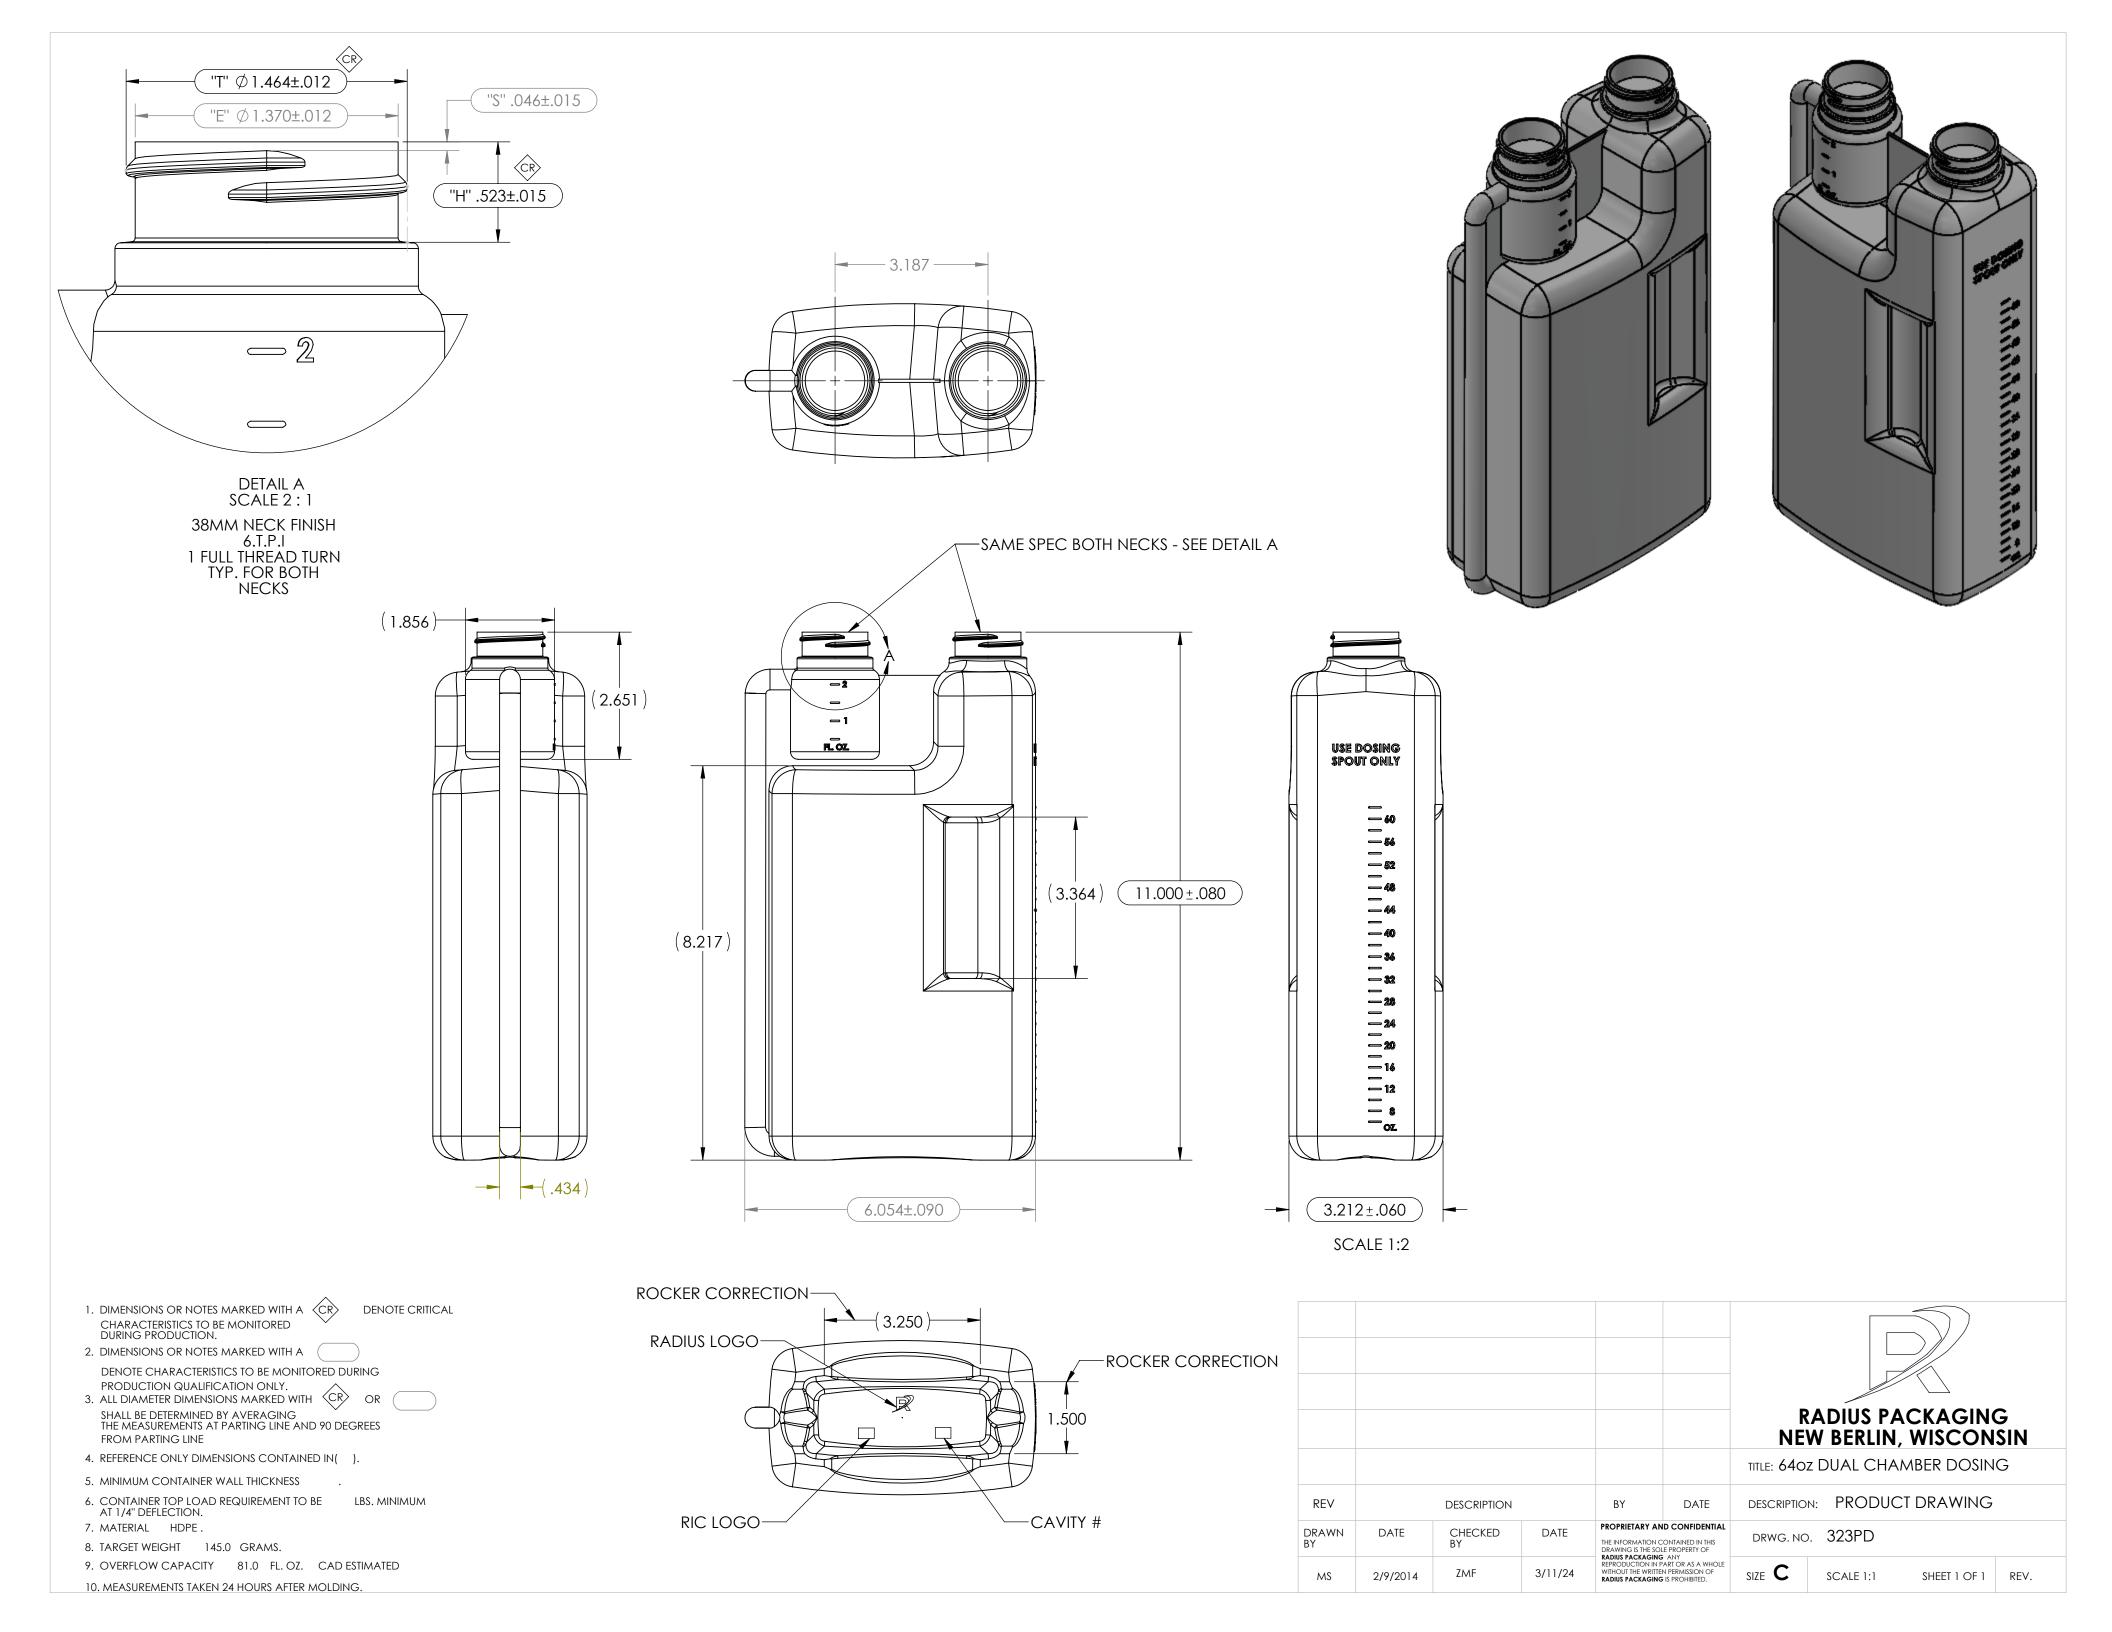

## **PRODUCT SPEC**

| Item Number         | 323-100                         | Size            | 64oz      |
|---------------------|---------------------------------|-----------------|-----------|
| Product Description | 64oz Dual Chamber Dosing Bottle | Overflow Volume | 81oz      |
| Material            | HDPE                            | Packaging Type  | Tray Pack |
| PCR                 | 0%                              | Unit Qty        | 672       |
| Color               | Natural                         | Truckload Qty   | 20,160    |
| Gram Weight         | 145                             |                 |           |

## **PRODUCT DIMENSIONS**

| Body   |                  |                   |
|--------|------------------|-------------------|
|        | Width            | 3.212+060         |
|        | Depth            | 6.054+090         |
|        | Height           | 11.000+080        |
| Finish |                  |                   |
|        |                  |                   |
|        | Neck Finish      | 38mm              |
|        | Neck Finish<br>T | 38mm<br>1.464+012 |
|        |                  |                   |
|        | Т                | 1.464+012         |