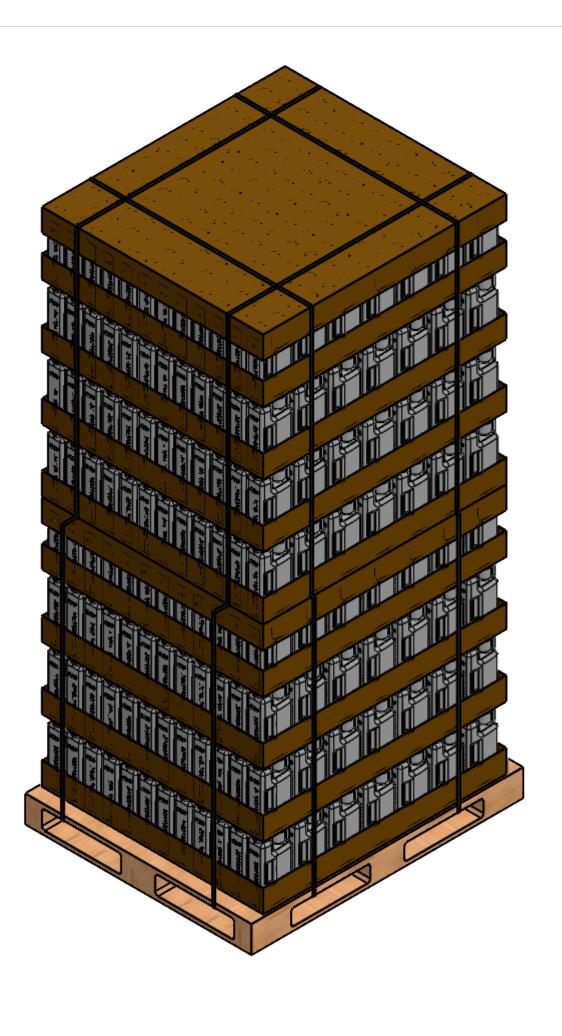

PALLET: MP40X48WDA (40'' x 48'' WOOD - QTY 1) TRAY: C39434BT - QTY 10

EACH UNIT IS INDIVIDUALLY BANDED & STRETCH WRAPPED (2 STRAPS IN EACH DIRECTION) \*STRAP BOTTOM UNIT TO PALLET

CAPACITY: 84 BOTTLES/LAYERS BOTTOM UNIT: 4 LAYERS TOP UNIT: 4 LAYERS 84\* 8 LAYERS/SKID 672 BOTTLES/SKID

CAPACITY PER TRAILER: 672 BOTTLES/SKID 30 SKIDS/TRAILER 20,160 BOTTLES/TRAILE

| _ER         |             |                     |      |                                                                                                                       |                                                                                                                  |             |           |              |      |
|-------------|-------------|---------------------|------|-----------------------------------------------------------------------------------------------------------------------|------------------------------------------------------------------------------------------------------------------|-------------|-----------|--------------|------|
|             |             |                     |      |                                                                                                                       |                                                                                                                  |             |           |              |      |
|             |             |                     |      |                                                                                                                       |                                                                                                                  |             |           |              |      |
|             |             |                     |      |                                                                                                                       |                                                                                                                  |             |           |              |      |
|             |             |                     |      |                                                                                                                       |                                                                                                                  |             |           |              |      |
|             |             | CUSTOMER SIGNATURE: |      |                                                                                                                       |                                                                                                                  |             |           |              |      |
|             |             |                     |      | DATE:                                                                                                                 |                                                                                                                  |             |           |              |      |
|             |             |                     |      |                                                                                                                       |                                                                                                                  |             |           |              |      |
|             |             |                     |      |                                                                                                                       |                                                                                                                  |             |           |              |      |
|             |             |                     |      |                                                                                                                       |                                                                                                                  | _           |           |              |      |
|             |             |                     |      |                                                                                                                       |                                                                                                                  |             |           | ACKAGING     |      |
|             |             |                     |      |                                                                                                                       |                                                                                                                  | NE          | W BERLIN  | , WISCONSI   | Ν    |
|             |             |                     |      |                                                                                                                       |                                                                                                                  | TITLE: 640Z | DUAL CHA  | MBER DOSING  | 3    |
| REV         | DESCRIPTION |                     | BY   | DATE                                                                                                                  | DESCRIPTION PACKAGING DRAWING                                                                                    |             |           | G            |      |
| DRAWN<br>BY | DATE        | CHECKED<br>BY       | DATE | PROPRIETARY AND CONFIDENTIAL<br>THE INFORMATION CONTAINED IN THIS<br>DRAWING IS THE SOLE PROPERTY OF DRWG. NO. 323PKG |                                                                                                                  |             |           |              |      |
| MS          | 4/24/2024   |                     |      | RADIUS PACKAGIN<br>REPRODUCTION IN<br>WITHOUT THE WRIT<br>RADIUS PACKAGIN                                             | Contained in this<br>Ole property of<br>IG ANY<br>I Part or As A whole<br>TEN PERMISSION OF<br>IG IS PROHIBITED. | SIZE D      | SCALE 1:1 | Sheet 1 of 1 | REV. |