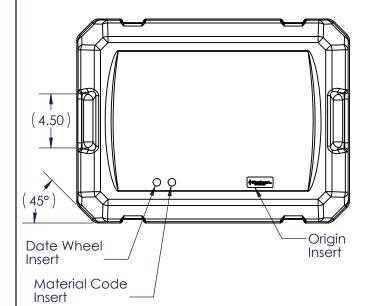

## Notes 1. N

- Material: PE235 per ASTM D 4976-04a UV Stabilized.
- Wall thickness: .175" Nominal, .060" Minimum
- Texture: Sandblast
- 2. 3. 4. 5. 6. 7.
- This Flambeau print supercedes all customer prints. Threads: 3-1/2" modified buttress per drawing S-10283, injection mold #5601 Fluorinated tanks are CARB TP901 and 40CFR1060 compliant. Design Capacity: 12.3 gallons up to neck Design Head Space: 11%
- 8.
- 9.