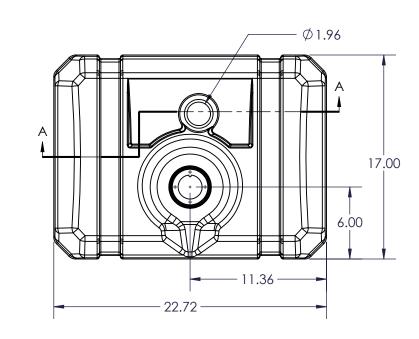

## Notes 1. N

- Material: PE235 per ASTM D 4976-04a UV Stabilized.
- Wall thickness: .175" Nominal, .060" Minimum
- Texture: Sandblast
- 2. 3. 4. 5. 6. 7.
- This Flambeau print supercedes all customer prints. Threads: 3-1/2" modified buttress per drawing S-10283, injection mold #5601 Fluorinated tanks are CARB TP901 and 40CFR1060 compliant. Design Capacity: 12.3 gallons up to neck Design Head Space: 11%
- 8.
- 9.