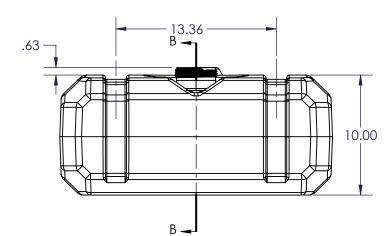

SECTION B-B

## Notes 1. N

- Material: PE235 per ASTM D 4976-04a UV Stabilized.
- Wall thickness: .175" Nominal, .060" Minimum
- Texture: Sandblast
- 2. 3. 4. 5. 6. 7.
- This Flambeau print supercedes all customer prints. Threads: 3-1/2" modified buttress per drawing S-10283, injection mold #5601 Fluorinated tanks are CARB TP901 and 40CFR1060 compliant. Design Capacity: 12.3 gallons up to neck Design Head Space: 11%
- 8.
- 9.