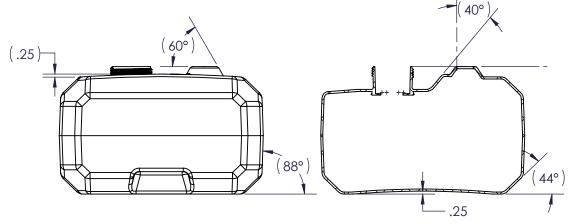

## .35 (1.88) (R.75 TYP) SECTION A-A (1.25)

## Notes 1. N

- Material: PE235 per ASTM D 4976-04a UV Stabilized.
- Wall thickness: .175" Nominal, .060" Minimum
- Texture: Sandblast
- 2. 3. 4. 5. 6. 7.
- This Flambeau print supercedes all customer prints. Threads: 3-1/2" modified buttress per drawing S-10283, injection mold #5601 Fluorinated tanks are CARB TP901 and 40CFR1060 compliant. Design Capacity: 12.3 gallons up to neck Design Head Space: 11%
- 8.
- 9.