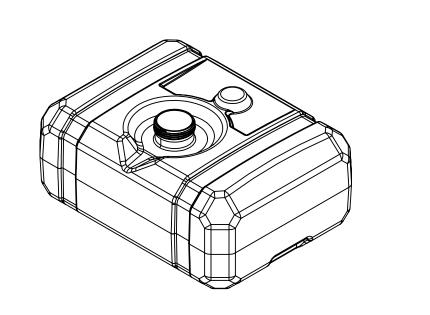

## Notes 1. N

- Material: PE235 per ASTM D 4976-04a UV Stabilized.
- Wall thickness: .175" Nominal, .060" Minimum
- Texture: Sandblast
- 2. 3. 4. 5. 6. 7.
- This Flambeau print supercedes all customer prints. Threads: 3-1/2" modified buttress per drawing S-10283, injection mold #5601 Fluorinated tanks are CARB TP901 and 40CFR1060 compliant. Design Capacity: 12.3 gallons up to neck Design Head Space: 11%
- 8.
- 9.