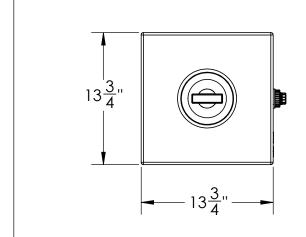

Lid and Flange Assembly #970225

-3/4" Bulkhead PP Tank Fitting

MANE SAVE

DIMENSIONS ARE IN INCHES
TOLERANCE: ± 1/4"

MATERIAL
LLDPE - FDA resin

CAPACITY
20 Gallon

DIMENTS:

NAME
DATE
DRAWN
JMP
12/18/20
APPROVED
COMMENTS: