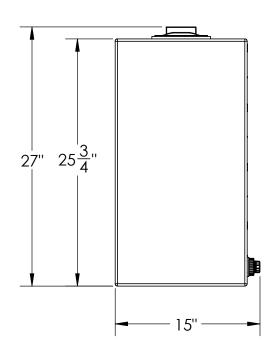

GRADUATIONS
2.5 Gallon

NOMINAL WALL THICKNESS
3/16"

Natural UV Stabilized Natural Rectangular Utility Tank #15765

1390 Neubrecht Road Lima, Ohio 45801

STOCK NO. 15765 REV A

DO NOT SCALE DRAWING

WEIGHT: 11.5 lbs.