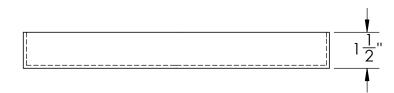

DIMENSIONS ARE IN INCHES NAME TOLERANCE: ± 1/4" JMP DRAWN MATERIAL WELDED PP APPROVED CAPACITY COMMENTS: N/A Other tray sizes, GRADUATIONS special partitions, N/A flanges, outlets, etc. NOMINAL WALL THICKNESS

1/8"

are available DO NOT SCALE DRAWING

DATE

6/12/19