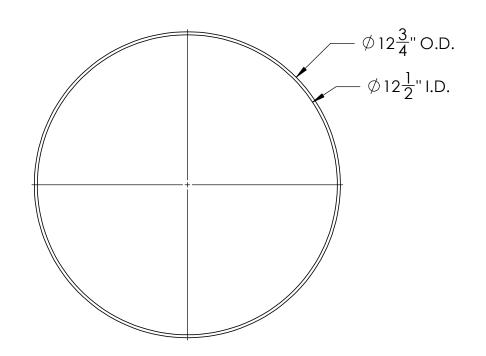

Polypropylene Round Tray Cover #15789

DIMENSIONS ARE IN INCHES NAME TOLERANCE: ± 1/4" JMP DRAWN MATERIAL WELDED PP APPROVED CAPACITY COMMENTS: N/A Other tray sizes, GRADUATIONS special partitions, N/A flanges, outlets, etc. NOMINAL WALL THICKNESS