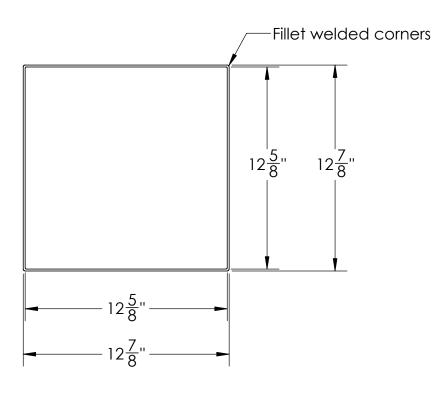

Polyethylene Tray Cover #15944

DIMENSIONS ARE IN INCHES NAME DATE TOLERANCE: ± 1/4" JMP 6/21/19 DRAWN MATERIAL WELDED PE APPROVED CAPACITY COMMENTS: N/A Other tray sizes, GRADUATIONS special partitions, N/A

flanges, outlets, etc. NOMINAL WALL THICKNESS are available 1/8"