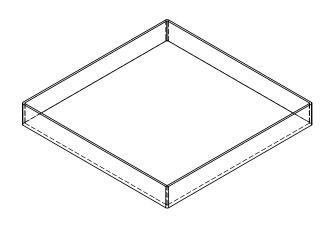

Polyethylene Tray Cover #15944

## 1390 Neubrecht Road

DO NOT SCALE DRAWING

Lima, Ohio 45801

REV

STOCK NO.

15944

WEIGHT: 1 lbs.

## PROPRIETARY AND CONFIDENTIAL

THE INFORMATION CONTAINED IN THIS DRAWING IS THE SOLE PROPERTY OF TAMCO. ANY REPRODUCTION IN PART OR AS A WHOLE WITHOUT THE WRITTEN PERMISSION OF TAMCO IS PROHIBITED.

MAX. OPERATING TEMP. 140°F INTERMITTENT SERVICE TO 160°F SEE CHEMICAL RESISTANCE CHART FOR COMPATABILITY

DIMENSIONS ARE IN INCHES NAME DATE TOLERANCE: ± 1/4" JMP 6/21/19 DRAWN MATERIAL WELDED PE APPROVED CAPACITY COMMENTS: N/A Other tray sizes, GRADUATIONS special partitions, N/A

flanges, outlets, etc. NOMINAL WALL THICKNESS are available 1/8"