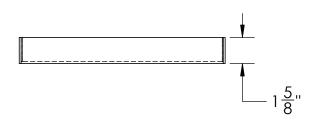

DIMENSIONS ARE IN INCHES NAME DATE TOLERANCE: ± 1/4" JMP 6/21/19 DRAWN MATERIAL WELDED PE APPROVED CAPACITY COMMENTS: N/A Other tray sizes, GRADUATIONS special partitions, N/A

flanges, outlets, etc. NOMINAL WALL THICKNESS are available 1/8"