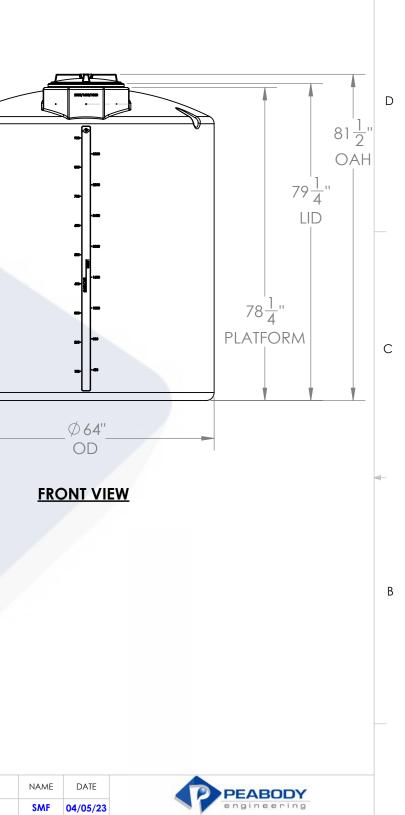

|        | 8 7                                                                                                                                                                                                                                                                                                       | 6             | 5                                                   | 4                                                                                              |                                                                    | 3                                                                                                                                                                                                                                               |                                                    |
|--------|-----------------------------------------------------------------------------------------------------------------------------------------------------------------------------------------------------------------------------------------------------------------------------------------------------------|---------------|-----------------------------------------------------|------------------------------------------------------------------------------------------------|--------------------------------------------------------------------|-------------------------------------------------------------------------------------------------------------------------------------------------------------------------------------------------------------------------------------------------|----------------------------------------------------|
| D<br>C | <image/> <section-header></section-header>                                                                                                                                                                                                                                                                |               |                                                     | Ø16" TWIS                                                                                      | TLID                                                               | 69 <sup>1</sup> / <sub>4</sub> "<br>TANKWALL                                                                                                                                                                                                    |                                                    |
| В      | (FRONT)                                                                                                                                                                                                                                                                                                   |               |                                                     |                                                                                                |                                                                    |                                                                                                                                                                                                                                                 |                                                    |
|        |                                                                                                                                                                                                                                                                                                           |               |                                                     | PART NUMBE                                                                                     | R                                                                  | 1                                                                                                                                                                                                                                               |                                                    |
|        |                                                                                                                                                                                                                                                                                                           | Ø64'' X 82'   | 1000G PROCHEM<br>TANK                               | PART NUMBE<br>PROCESS CHEMICAL                                                                 | WEIGHT                                                             | ]                                                                                                                                                                                                                                               |                                                    |
|        |                                                                                                                                                                                                                                                                                                           |               | TANK                                                | PROCESS CHEMICAL<br>(NATURAL)                                                                  | WEIGHT<br>(LBS)                                                    |                                                                                                                                                                                                                                                 |                                                    |
|        |                                                                                                                                                                                                                                                                                                           |               | <b>TANK</b><br>LPE (1.5)                            | PROCESS CHEMICAL<br>(NATURAL)<br>01-35272                                                      | WEIGHT<br>(LBS)<br>160                                             |                                                                                                                                                                                                                                                 |                                                    |
|        |                                                                                                                                                                                                                                                                                                           |               | <b>TANK</b><br>LPE (1.5)<br>LPE (1.9)               | PROCESS CHEMICAL<br>(NATURAL)   01-35272   01-35273                                            | <b>WEIGHT</b><br>(LBS)<br>160<br>190                               |                                                                                                                                                                                                                                                 |                                                    |
|        |                                                                                                                                                                                                                                                                                                           |               | <b>TANK</b><br>LPE (1.5)<br>LPE (1.9)<br>KLPE (1.9) | PROCESS CHEMICAL<br>(NATURAL)<br>01-35272<br>01-35273<br>01-35274<br>ACCESSORIES ARE AVAILABLE | <b>WEIGHT</b><br>(LBS)<br>160<br>190<br>200                        |                                                                                                                                                                                                                                                 |                                                    |
| A      | NOTES:<br>1. CAPACITY: SIDEWALL 1000 GAL. NOMINAL<br>UP TO LID 1055 GAL. NOMINAL<br>2. TANK MATERIAL OPTIONS:<br>LPE 1.5, LPE 1.9, XLPE, FDA WATER, PPL, PVDF<br>3. SERVICE PRESSURE: ATMOSPHERIC<br>4. NSF/ANSI STANDARD 61 CERTIFIED<br>5. AVAILABLE W/FRP WRAP<br>CONTACT CUSTOMER SERVICE FOR MORE IN | ALTERNATIVE / | <b>TANK</b><br>LPE (1.5)<br>LPE (1.9)<br>KLPE (1.9) | PROCESS CHEMICAL<br>(NATURAL)   01-35272   01-35273   01-35274                                 | WEIGHT<br>(LBS)<br>160<br>190<br>200<br>E. CALL FOR<br>E. CALL FOR | UNLESS OTHERWISE SPECIFIED:<br>DIMENSIONS ARE IN INCHES<br>TOLERANCES: ±1/4"<br>ANGULAR: ±.5°<br>ONE PLACE DECIMAI: ±.25<br>TWO PLACE DECIMAI: ±.063<br>TANK MATERIAI:<br>INNER TANK S/N:<br>OUTER TANK S/N:<br>OUTER TANK S/N:<br>CUSTOMER PO# | DRAWN<br>CHECKED<br>ENG APPR.<br>MFG APPR.<br>Q.A. |