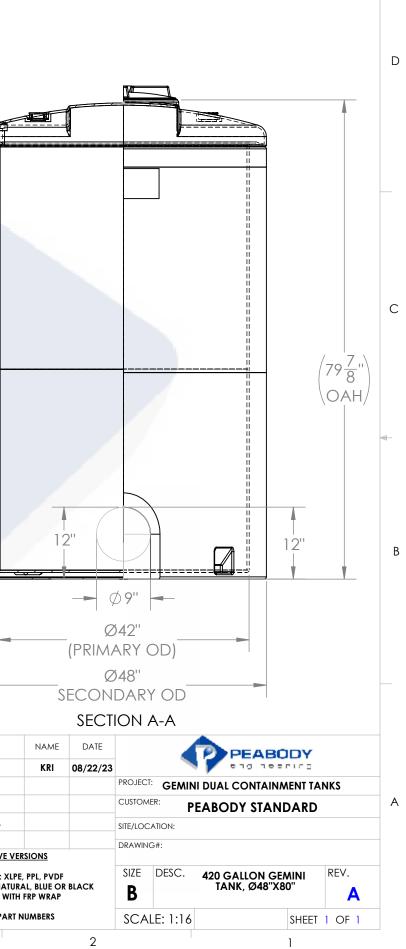

|   | 8                                                                                                       | 7                                       | 6                                                       | 5                                                 |                       | 4                                                                                                                                                                                                                                     | 3                                                                                                                                                                                              |                                           |
|---|---------------------------------------------------------------------------------------------------------|-----------------------------------------|---------------------------------------------------------|---------------------------------------------------|-----------------------|---------------------------------------------------------------------------------------------------------------------------------------------------------------------------------------------------------------------------------------|------------------------------------------------------------------------------------------------------------------------------------------------------------------------------------------------|-------------------------------------------|
| ) |                                                                                                         |                                         |                                                         |                                                   |                       |                                                                                                                                                                                                                                       |                                                                                                                                                                                                |                                           |
|   |                                                                                                         |                                         |                                                         |                                                   | - 17 <del>7</del> " - |                                                                                                                                                                                                                                       |                                                                                                                                                                                                |                                           |
|   |                                                                                                         |                                         | 1" SPIN WE<br>SECONDA<br>ACCESS<br>(NOT A FIL<br>A      | ELD (FNPT)<br>RY TANK<br>L PORT)                  |                       | - <u>- 28</u> PU                                                                                                                                                                                                                      | 8" O.D. MAX<br>JMP SUCTION<br>ONNECTION<br>$71\frac{3}{4}$<br>S" (SIDEWA                                                                                                                       |                                           |
|   |                                                                                                         | B                                       | 2'' SPIN WE<br>(FNPT)                                   |                                                   |                       |                                                                                                                                                                                                                                       | 2" SPIN WELD<br>(FNPT)                                                                                                                                                                         |                                           |
|   |                                                                                                         | ISO VIEW<br>(ASSEMBLED)                 |                                                         | 16" TWIST LID                                     |                       | Ø 48'                                                                                                                                                                                                                                 | <u>_</u>                                                                                                                                                                                       |                                           |
|   | (                                                                                                       |                                         |                                                         |                                                   |                       |                                                                                                                                                                                                                                       |                                                                                                                                                                                                | -                                         |
|   | 420 GALLON GEMINI                                                                                       | PART NU                                 | MBER                                                    | ASSEMBLED                                         |                       |                                                                                                                                                                                                                                       | UNLESS OTHERWISE SPECIFIED<br>DIMENSIONS ARE IN INCHES                                                                                                                                         |                                           |
|   |                                                                                                         |                                         | MBER<br>NATURAL                                         | ASSEMBLED<br>WEIGHTS (LBS)                        |                       |                                                                                                                                                                                                                                       | DIMENSIONS ARE IN INCHES<br>TOLERANCES: ±1/4"<br>ANGULAR: ±.5°<br>ONE PLACE DECIMAL: ±.25                                                                                                      | DRAW                                      |
|   | 420 GALLON GEMINI                                                                                       | PART NU                                 |                                                         | ASSEMBLED<br>WEIGHTS (LBS)<br>252                 |                       |                                                                                                                                                                                                                                       | DIMENSIONS ARE IN INCHES<br>TOLERANCES: ±1/4"<br>ANGULAR: ± .5°                                                                                                                                | DRAWN<br>CHECK<br>ENG AF                  |
|   | 420 GALLON GEMINI<br>TANK, Ø48"X80"                                                                     | PART NU<br>BLUE                         | NATURAL                                                 | WEIGHTS (LBS)                                     |                       |                                                                                                                                                                                                                                       | DIMENSIONS ARE IN INCHES<br>TOLERANCES: ±1/4"<br>ANGULAR: ± .5°<br>ONE PLACE DECIMAL: ± .25<br>TWO PLACE DECIMAL: ± .125<br>THREE PLACE DECIMAL: ± .063<br>TANK MATERIAL: LLDPE                | DRAW<br>CHECK<br>ENG A<br>MFG A           |
|   | <b>420 GALLON GEMINI<br/>TANK, Ø48''X80''</b><br>LPE (1.5)                                              | PART NU<br>BLUE<br>01-35337             | <b>NATURAL</b> 01-35338                                 | 252                                               |                       | PROPRIETARY AND CONFIDENTIAL<br>THE INFORMATION CONTAINED IN THIS                                                                                                                                                                     | DIMENSIONS ARE IN INCHES<br>TOLERANCES: ±1/4"<br>ANGULAR: ±.5°<br>ONE PLACE DECIMAL: ±.25<br>TWO PLACE DECIMAL: ±.125<br>THREE PLACE DECIMAL: ±.063<br>TANK MATERIAL: LLDPE<br>INNER TANK S/N: | DRAWI<br>CHECK<br>ENG AI<br>MFG A<br>Q.A. |
|   | <b>420 GALLON GEMINI</b><br><b>TANK, Ø48"X80"</b><br>LPE (1.5)<br>LPE (1.9)<br>XLPE (1.5)<br>XLPE (1.9) | PART NU<br>BLUE<br>01-35337<br>01-35339 | NATURAL<br>01-35338<br>01-35340<br>01-35341<br>01-35342 | WEIGHTS (LBS)   252   269   252   269   252   269 |                       | PROPRIETARY AND CONFIDENTIAL<br>THE INFORMATION CONTAINED IN THIS<br>DRAWING IS THE SOLE PROPERTY OF<br>PEABODY ENGINEERING, ANY<br>REPRODUCTION IN PART OR AS A WHOLE<br>WITHOUT THE WRITTEN PERMISSION OF<br>PEABODY ENGINEERING IS | DIMENSIONS ARE IN INCHES<br>TOLERANCES: ±1/4"<br>ANGULAR: ± .5°<br>ONE PLACE DECIMAL: ± .25<br>TWO PLACE DECIMAL: ± .125<br>THREE PLACE DECIMAL: ± .063<br>TANK MATERIAL: LLDPE                | DRAWN<br>CHECK<br>ENG AN<br>MFG A         |