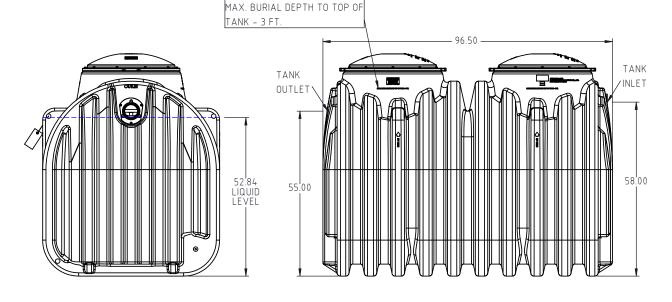

## TYPICAL ENGRAVING

| TANK CAPACITY       | 1000 Gallons                        |
|---------------------|-------------------------------------|
| DATE OF MANUFACTURE | Month/Year molded                   |
| DATE OF ASSEMBLY    | Month/Year assembled                |
| SERIAL NUMBER       | Sequential serial number            |
| STATE/LOCATION      | State assembled for (if applicable) |

|   | С                                                                             |                      | PRINT LAYOUT UPDATED.<br>2. 0.375 WAS 0.280 | ADH | 11/26/2024 | 4669                     | DRAWN / DATE                 | MATERIAL:<br>SEE COMPONENTS   |
|---|-------------------------------------------------------------------------------|----------------------|---------------------------------------------|-----|------------|--------------------------|------------------------------|-------------------------------|
|   | В                                                                             | ADD PUBLICATION REF. |                                             | NVE | 10/12/2005 |                          | REH 11/1/1997                |                               |
|   | Α                                                                             | TANK REVI            | SED TO NEW LID.                             |     | 5/10/2004  |                          | APPRD. / DATE                |                               |
|   | REV.                                                                          | V. DESCRIPTION       |                                             | BY  | DATE       | CCN                      | REH 11/1/1997                |                               |
|   | ALL DIMENSIONS ARE IN DECIMAL INCHES<br>TOLERANCES UNLESS OTHERWISE SPECIFIED |                      | THIRD ANGLE PROJECTION<br>ANSI 14.5M        |     |            | SHOT WEIGHT: 490.00 LBS. | NOTES:                       |                               |
|   | F                                                                             | OLYETHYLENE          | <u>METAL</u><br>DECIMAL ± .125"             |     |            | 1                        | SHIPPING WEIGHT: 540.00 LBS. |                               |
| , |                                                                               | ±1% @ 68°F           | FRACTION ± 1/4"<br>ANGLE ± 1°               |     |            |                          | FINISH:                      | NOMINAL WALL THICKNESS: 0.375 |