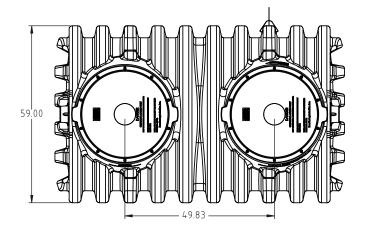

|   | С                                                                             |                      | PRINT LAYOUT UPDATED.<br>2. 0.375 WAS 0.280 | ADH | 11/26/2024 | 4669                     | DRAWN / DATE                 | MATERIAL:<br>SEE COMPONENTS   |
|---|-------------------------------------------------------------------------------|----------------------|---------------------------------------------|-----|------------|--------------------------|------------------------------|-------------------------------|
|   | В                                                                             | ADD PUBLICATION REF. |                                             | NVE | 10/12/2005 |                          | REH 11/1/1997                |                               |
|   | Α                                                                             | TANK REVI            | SED TO NEW LID.                             |     | 5/10/2004  |                          | APPRD. / DATE                |                               |
|   | REV.                                                                          | V. DESCRIPTION       |                                             | BY  | DATE       | CCN                      | REH 11/1/1997                |                               |
|   | ALL DIMENSIONS ARE IN DECIMAL INCHES<br>TOLERANCES UNLESS OTHERWISE SPECIFIED |                      | THIRD ANGLE PROJECTION<br>ANSI 14.5M        |     |            | SHOT WEIGHT: 490.00 LBS. | NOTES:                       |                               |
|   | F                                                                             | OLYETHYLENE          | <u>METAL</u><br>DECIMAL ± .125"             |     |            | 1                        | SHIPPING WEIGHT: 540.00 LBS. |                               |
| , |                                                                               | ±1% @ 68°F           | FRACTION ± 1/4"<br>ANGLE ± 1°               |     |            |                          | FINISH:                      | NOMINAL WALL THICKNESS: 0.375 |