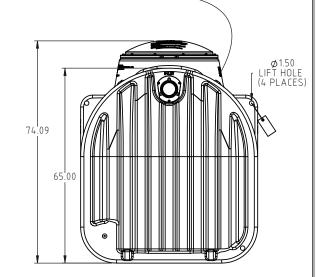

|   | С                                                                             |                      | PRINT LAYOUT UPDATED.<br>2. 0.375 WAS 0.280 | ADH | 11/26/2024 | 4669                     | DRAWN / DATE                 | MATERIAL:<br>SEE COMPONENTS   |
|---|-------------------------------------------------------------------------------|----------------------|---------------------------------------------|-----|------------|--------------------------|------------------------------|-------------------------------|
|   | В                                                                             | ADD PUBLICATION REF. |                                             | NVE | 10/12/2005 |                          | REH 11/1/1997                |                               |
|   | Α                                                                             | TANK REVI            | SED TO NEW LID.                             |     | 5/10/2004  |                          | APPRD. / DATE                |                               |
|   | REV.                                                                          | V. DESCRIPTION       |                                             | BY  | DATE       | CCN                      | REH 11/1/1997                |                               |
|   | ALL DIMENSIONS ARE IN DECIMAL INCHES<br>TOLERANCES UNLESS OTHERWISE SPECIFIED |                      | THIRD ANGLE PROJECTION<br>ANSI 14.5M        |     |            | SHOT WEIGHT: 490.00 LBS. | NOTES:                       |                               |
|   | F                                                                             | OLYETHYLENE          | <u>METAL</u><br>DECIMAL ± .125"             |     |            | 1                        | SHIPPING WEIGHT: 540.00 LBS. |                               |
| , |                                                                               | ±1% @ 68°F           | FRACTION ± 1/4"<br>ANGLE ± 1°               |     |            |                          | FINISH:                      | NOMINAL WALL THICKNESS: 0.375 |