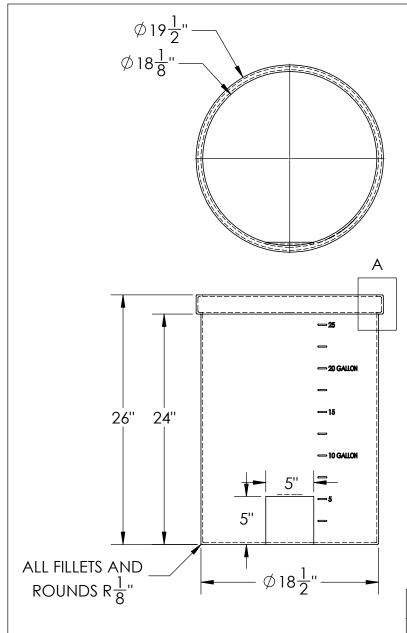

Heavy Weight Polyethylene Storage Tank w/ External Flange #3521

## DUSTRIES 1390 Neubrecht Road

Lima, Ohio 45801

STOCK NO.

3521

REV

DO NOT SCALE DRAWING

WEIGHT: 12.5 lbs

DIMENSIONS ARE IN INCHES NAME DATE TOLERANCE: ± 1/4" CDH 11/15/16 DRAWN MATERIAL LLDPE - FDA resin BAT 11/15/16 APPROVED CAPACITY 05/16/17 ZAK **REVISIONS** <sup>'</sup>25 US gal. COMMENTS:

1/4"

GRADUATIONS 2-1/2 gal. NOMINAL WALL THICKNESS

Translucent **UV Stabilized** 

## PROPRIETARY AND CONFIDENTIAL

THE INFORMATION CONTAINED IN THIS DRAWING IS THE SOLE PROPERTY OF TAMCO. ANY REPRODUCTION IN PART OR AS A WHOLE WITHOUT THE WRITTEN PERMISSION OF TAMCO IS PROHIBITED.

MAX. OPERATING TEMP. 140°F INTERMITTENT SERVICE TO 160°F SEE CHEMICAL RESISTANCE CHART FOR COMPATABILITY