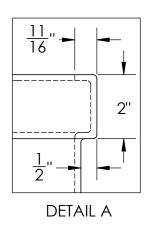

Heavy Weight Polyethylene Storage Tank w/ External Flange #3521

## DUSTRIES 1390 Neubrecht Road

Lima, Ohio 45801

STOCK NO.

3521

REV

DO NOT SCALE DRAWING

WEIGHT: 12.5 lbs

DIMENSIONS ARE IN INCHES NAME DATE TOLERANCE: ± 1/4" CDH 11/15/16 DRAWN MATERIAL LLDPE - FDA resin BAT 11/15/16 APPROVED CAPACITY 05/16/17 ZAK **REVISIONS** <sup>'</sup>25 US gal. COMMENTS: