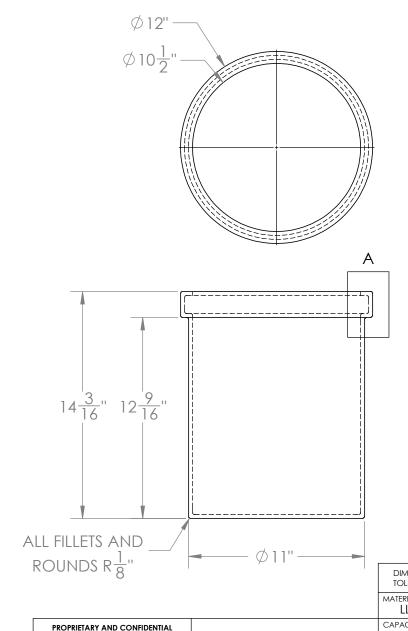

Catalog options: Black cover #6355, Tank Stand #5060-Includes agitator column

Black Polyethylene Industrial Brine Tank #4295

Lima, Ohio 45801

STOCK NO.

REV

DO NOT SCALE DRAWING

WEIGHT: 4.5 lbs.

DIMENSIONS ARE IN INCHES NAME DATE TOLERANCE: ± 1/4" CDH 06/15/16 DRAWN MATERIAL LLDPE - FDA resin BAT 07/13/16 APPROVED CAPACITY COMMENTS: 5 US gal.

GRADUATIONS Black NO **UV Stabilized** NOMINAL WALL THICKNESS

1/4"