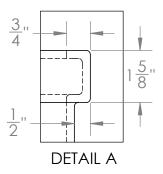

Catalog options: Black cover #6355, Tank Stand #5060-Includes agitator column





Black Polyethylene Industrial Brine Tank #4295



Lima, Ohio 45801

STOCK NO.

REV

DO NOT SCALE DRAWING

WEIGHT: 4.5 lbs.

DIMENSIONS ARE IN INCHES NAME DATE TOLERANCE: ± 1/4" CDH 06/15/16 DRAWN MATERIAL LLDPE - FDA resin BAT 07/13/16 APPROVED CAPACITY COMMENTS: 5 US gal.

THE INFORMATION CONTAINED IN THIS

DRAWING IS THE SOLE PROPERTY OF TAMCO. ANY REPRODUCTION IN PART OR AS A WHOLE WITHOUT THE WRITTEN PERMISSION OF TAMCO IS PROHIBITED.

MAX. OPERATING TEMP. 140°F INTERMITTENT SERVICE TO 160°F SEE CHEMICAL RESISTANCE CHART FOR COMPATABILITY

GRADUATIONS Black NO **UV Stabilized** NOMINAL WALL THICKNESS

1/4"