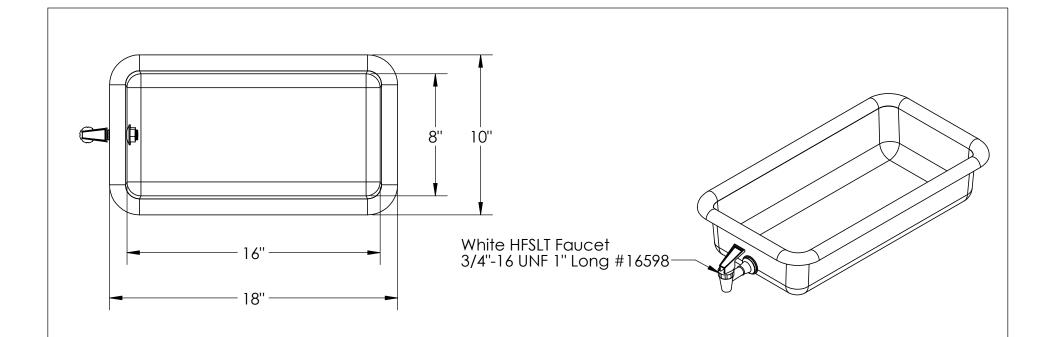

18"x10"x4" Natural Polyethylene Tamco Tray with Faucet #57869

DIMENSIONS ARE IN INCHES NAME DATE TOLERANCE: ± 1/4" JMP 6/19/19 DRAWN MATERIAL LLDPE - FDA resin Revised CAPACITY 2 US gal. APPROVED COMMENTS: GRADUATIONS NO

NOMINAL WALL THICKNESS

1/8"

Translucent **UV Stabilized**