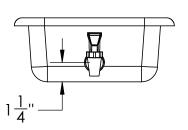

18"x10"x4" Natural Polyethylene Tamco Tray with Faucet #57869

## NDUSTRIES 1390 Neubrecht Road

Lima, Ohio 45801

REV

STOCK NO.

57869

WEIGHT: 2 lbs. DO NOT SCALE DRAWING

## PROPRIETARY AND CONFIDENTIAL

THE INFORMATION CONTAINED IN THIS DRAWING IS THE SOLE PROPERTY OF TAMCO. ANY REPRODUCTION IN PART OR AS A WHOLE WITHOUT THE WRITTEN PERMISSION OF TAMCO IS PROHIBITED.

MAX. OPERATING TEMP. 140°F INTERMITTENT SERVICE TO 160°F SEE CHEMICAL RESISTANCE CHART FOR COMPATABILITY

DIMENSIONS ARE IN INCHES NAME DATE TOLERANCE: ± 1/4" JMP 6/19/19 DRAWN MATERIAL LLDPE - FDA resin Revised CAPACITY 2 US gal. APPROVED COMMENTS: GRADUATIONS NO

NOMINAL WALL THICKNESS

1/8"

Translucent **UV Stabilized**