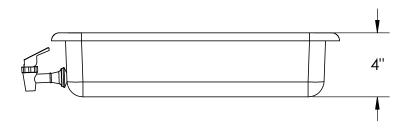

18"x10"x4" Natural Polyethylene Tamco Tray with Faucet #57869

## NDUSTRIES 1390 Neubrecht Road

Lima, Ohio 45801

REV

STOCK NO.

57869

WEIGHT: 2 lbs. DO NOT SCALE DRAWING

## PROPRIETARY AND CONFIDENTIAL

THE INFORMATION CONTAINED IN THIS DRAWING IS THE SOLE PROPERTY OF TAMCO. ANY REPRODUCTION IN PART OR AS A WHOLE WITHOUT THE WRITTEN PERMISSION OF TAMCO IS PROHIBITED.

MAX. OPERATING TEMP. 140°F INTERMITTENT SERVICE TO 160°F SEE CHEMICAL RESISTANCE CHART FOR COMPATABILITY

DIMENSIONS ARE IN INCHES NAME DATE TOLERANCE: ± 1/4" JMP 6/19/19 DRAWN MATERIAL LLDPE - FDA resin Revised CAPACITY 2 US gal. APPROVED COMMENTS: GRADUATIONS NO

NOMINAL WALL THICKNESS

1/8"

Translucent **UV Stabilized**