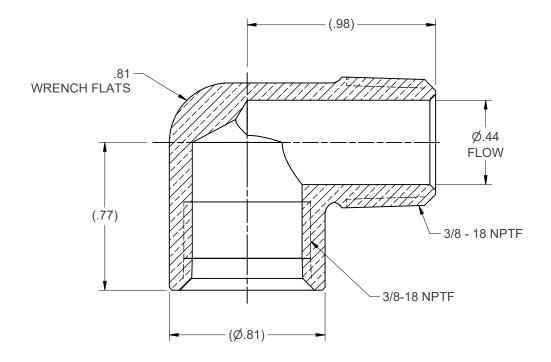

## **CUSTOMER PRINT**

| ſ | 0.119 lbmass                                                 | 0.391 in^3                                                       |                                                                                                                                                            | UNS C37700 BRASS                  |                  |      |
|---|--------------------------------------------------------------|------------------------------------------------------------------|------------------------------------------------------------------------------------------------------------------------------------------------------------|-----------------------------------|------------------|------|
| Ī | EST. WEIGHT                                                  | EST. VOLUME                                                      |                                                                                                                                                            | MATERIAL                          |                  |      |
|   | ⊃ackoc                                                       |                                                                  | INCH                                                                                                                                                       | <b>\$-</b>                        | DESCRIPTION      |      |
|   | FLUID SYSTEM                                                 |                                                                  | DRAWN BY:<br>TECHM                                                                                                                                         | DRAWN DATE: 6/20/2022             | 90° STREET ELBOW |      |
|   | CONNECTORS<br>DIVISION                                       |                                                                  |                                                                                                                                                            |                                   |                  |      |
|   |                                                              |                                                                  | OPRIETARY TO PARKER-HANNIFIN CORPO<br>T CONTAINS WILL NOT BE COPIED OR DIS                                                                                 |                                   | PART NUMBER      | REV. |
|   | THE RECIPIENT OF THIS DOCUMENT APPLICABLE SYSTEM AND COMPONE | NT THROUGH ITS OWN ANALYSIS AND NTS AND ASSURING THAT ALL PERFOR | BE RETURNED AND ALL FURTHER USE DIS<br>TESTING IS SOLELY RESPONSIBLE FOR M<br>RMANCE, ENDURANCE, MAINTENANCE, SA<br>SHT IS FIRST YEAR INDICATED ON THIS DO | AFETY AND WARNING REQUIREMENTS OF | 1202P-6-6        | K    |