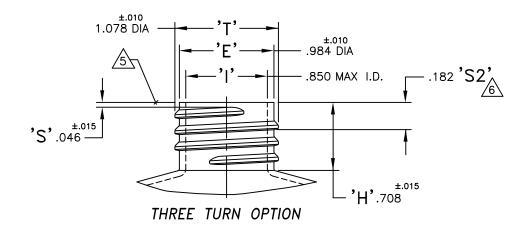

#### RECOMMENDED NECK FINISH

6 T.P.I. (THREADS PER INCH)
"M" STYLE THREAD (MODIFIED BUTTRESS)

The recommended bottle neck measurements shown are based upon our current knowledge. It is the responsibility of the receiver of the information contained in these drawings to test for fit and function of the total package. Dimensions shown are intended for polyethylene bottles only. If another bottle material is used, some dimensions and tolerances may require adjustment.