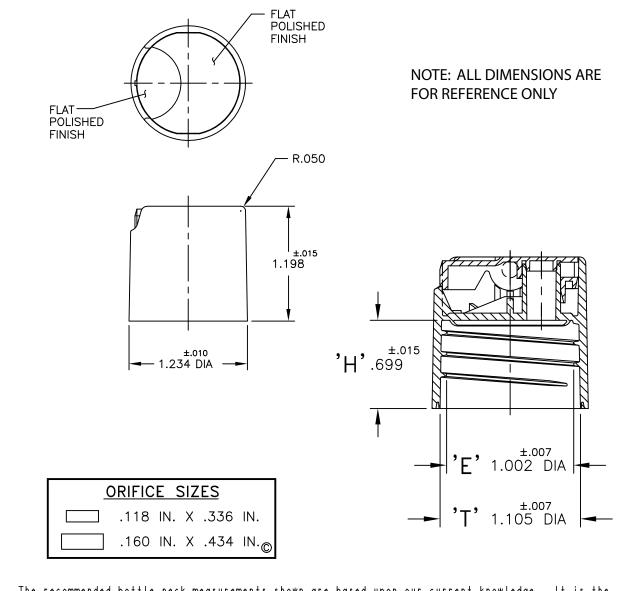

The recommended bottle neck measurements shown are based upon our current knowledge. It is the responsibility of the receiver of the information contained in these drawings to test for fit and function of the total package. Dimensions shown are intended for polyethylene bottles only. If another bottle material is used, some dimensions and tolerances may require adjustment.

#### RECOMMENDED NECK FINISH

6 T.P.I. (THREADS PER INCH)
"M" STYLE THREAD (MODIFIED BUTTRESS)

The recommended bottle neck measurements shown are based upon our current knowledge. It is the responsibility of the receiver of the information contained in these drawings to test for fit and function of the total package. Dimensions shown are intended for polyethylene bottles only. If another bottle material is used, some dimensions and tolerances may require adjustment.