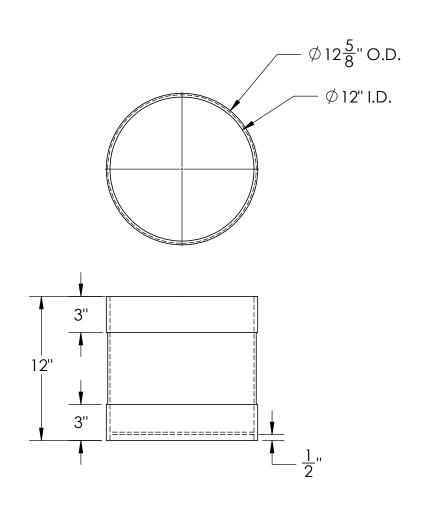

DIMENSIONS ARE IN INCHES NAME DATE TOLERANCE: ± 1/4" 07/06/16 CDH DRAWN **POLYPROPYLENE** BAT 07/14/16 APPROVED CAPACITY COMMENTS: 5 US gal. Welded GRADUATIONS

NO

3/16"

NOMINAL WALL THICKNESS

Construction