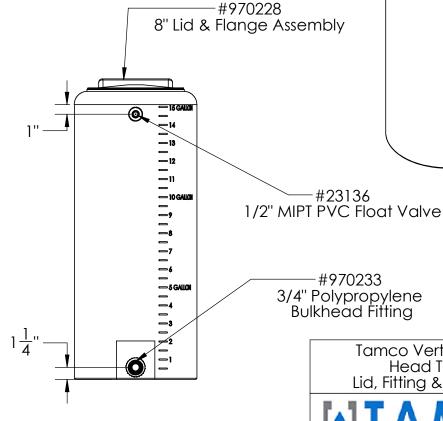

+970233 3/4" Polypropylene Bulkhead Fitting Tamco Vertical Closed Head Tank w/ Lid, Fitting & Float Valve

## PROPRIETARY AND CONFIDENTIAL

THE INFORMATION CONTAINED IN THIS DRAWING IS THE SOLE PROPERTY OF TAMCO. ANY REPRODUCTION IN PART OR AS A WHOLE WITHOUT THE WRITTEN PERMISSION OF TAMCO IS PROHIBITED.

MAX. OPERATING TEMP. 140°F INTERMITTENT SERVICE TO 160°F SEE CHEMICAL RESISTANCE CHART FOR COMPATABILITY

DIMENSIONS ARE IN INCHES NAME DATE TOLERANCE: ± 1/4" NJV 3/19/24 DRAWN MATERIAL LLDPE - FDA resin APPROVED CAPACITY COMMENTS:

15 US gal.

3/16"

GRADUATIONS 1/2 gal. Translucent **UV Stabilized** NOMINAL WALL THICKNESS