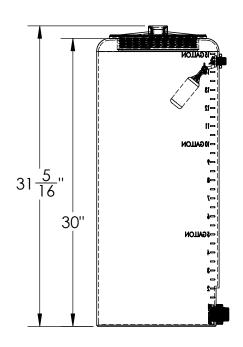

DIMENSIONS ARE IN INCHES NAME DATE TOLERANCE: ± 1/4" NJV 3/19/24 DRAWN MATERIAL LLDPE - FDA resin APPROVED CAPACITY COMMENTS:

15 US gal.

3/16"

GRADUATIONS 1/2 gal. Translucent **UV Stabilized** NOMINAL WALL THICKNESS

1390 Neubrecht Road Lima, Ohio 45801

STOCK NO.

90318

REV

DO NOT SCALE DRAWING

WEIGHT: 12 lbs.