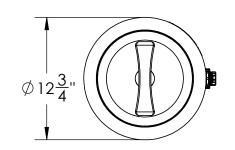

+970233 3/4" Polypropylene Bulkhead Fitting Tamco Vertical Closed Head Tank w/ Lid, Fitting & Float Valve