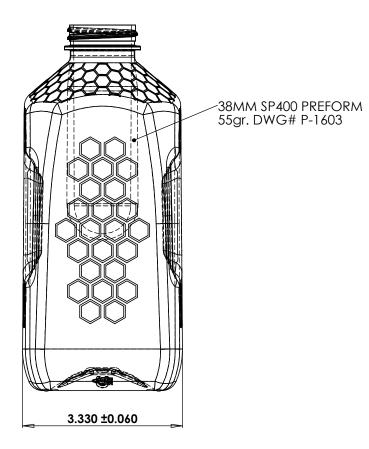

R12.7

CAVITY# 1 AND 2

PREFORM STRETCH RATIOS: LINEAR- 1.69:1 P/L & F TO B- 2.51:1 DIA- 3.10:1

0.058 REF.

DO NOT SCALE DRAWING

PARKER\_\_\_\_ PLASTICS, INC

## 3 LB GAMBER HONEYCOMB

| This drawing subject to |
|-------------------------|
| standard industy        |
| tolerances. (S.P.I.)    |
| lulerances. (S.F.I.)    |

JOB NO. 11486-40
CUSTOMER NO. -SCALE 1:1 | SHEET 1 OF 1