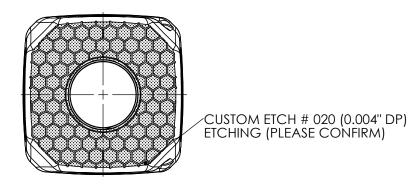

|         | NOTE | DESCRIPTION                                                                                                                                                                                                                      | NAME | DATE      |
|---------|------|----------------------------------------------------------------------------------------------------------------------------------------------------------------------------------------------------------------------------------|------|-----------|
|         | A    | HONEYCOMB PATTERN ADDED                                                                                                                                                                                                          | GS   | 4/15/2008 |
| VIT 1Z6 | В    | PARKER LOGO, FLASH COMP, GATE CATCHER & BOTTOM ROCK CORRECTION ADDED                                                                                                                                                             | GS   | 4/30/2008 |
|         | С    | PARKER LOGO REMOVED, GC LOGO ADDED                                                                                                                                                                                               | GS   | 4/30/2008 |
|         | D    | PARTING LINE, FLASH COMP MOVED AT 45 * BOTTOM ROCK LOCATION MODIFIED HANDLE SHAPE MODIFIED TO REMOVE UNDERCUTS RADIUS AROUND I AND LE INCREASED HOEYCOMB BNGCRAVING DEPTH WAS 0.034" OVER ALO SYDES SCAREN TO A DI HIST YA SULME | GS   | 5/8/2008  |