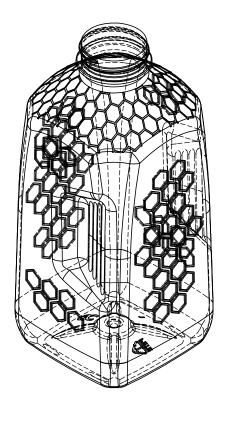

|         | NOTE | DESCRIPTION                                                                                                                                                                                                                      | NAME | DATE      |
|---------|------|----------------------------------------------------------------------------------------------------------------------------------------------------------------------------------------------------------------------------------|------|-----------|
|         | A    | HONEYCOMB PATTERN ADDED                                                                                                                                                                                                          | GS   | 4/15/2008 |
| VIT 1Z6 | В    | PARKER LOGO, FLASH COMP, GATE CATCHER & BOTTOM ROCK CORRECTION ADDED                                                                                                                                                             | GS   | 4/30/2008 |
|         | С    | PARKER LOGO REMOVED, GC LOGO ADDED                                                                                                                                                                                               | GS   | 4/30/2008 |
|         | D    | PARTING LINE, FLASH COMP MOVED AT 45 * BOTTOM ROCK LOCATION MODIFIED HANDLE SHAPE MODIFIED TO REMOVE UNDERCUTS RADIUS AROUND I AND LE INCREASED HOEYCOMB BNGCRAVING DEPTH WAS 0.034" OVER ALO SYDES SCAREN TO A DI HIST YA SULME | GS   | 5/8/2008  |

## 3 LB GAMBER HONEYCOMB

| This drawing subject to |
|-------------------------|
| standard industy        |
| tolerances. (S.P.I.)    |
| lulerances. (S.F.I.)    |

JOB NO. 11486-40
CUSTOMER NO. -SCALE 1:1 | SHEET 1 OF 1