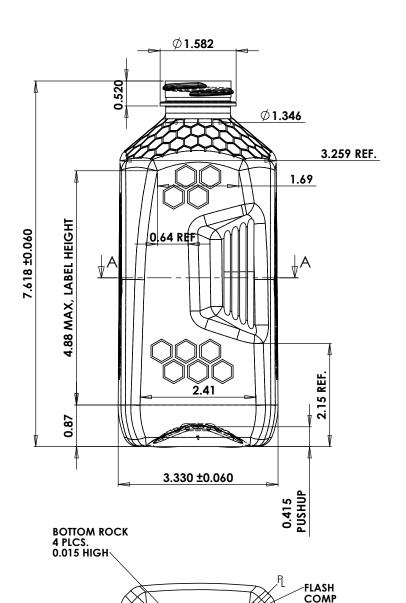

R12.7

CAVITY# 1 AND 2

PREFORM STRETCH RATIOS: LINEAR- 1.69:1 P/L & F TO B- 2.51:1 DIA- 3.10:1

0.058 REF.

DO NOT SCALE DRAWING

PARKER\_\_\_\_ PLASTICS, INC

## 3 LB GAMBER HONEYCOMB

| This drawing subject to |
|-------------------------|
| standard industy        |
| tolerances. (S.P.I.)    |
| lulerances. (S.F.I.)    |

JOB NO. 11486-40
CUSTOMER NO. -SCALE 1:1 | SHEET 1 OF 1