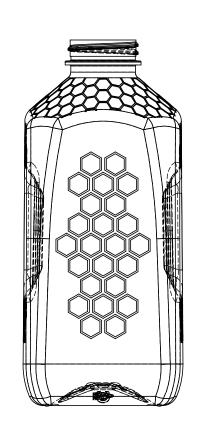

|         | NOTE | DESCRIPTION                                                                                                                                                                                                                      | NAME | DATE      |
|---------|------|----------------------------------------------------------------------------------------------------------------------------------------------------------------------------------------------------------------------------------|------|-----------|
|         | A    | HONEYCOMB PATTERN ADDED                                                                                                                                                                                                          | GS   | 4/15/2008 |
| VIT 1Z6 | В    | PARKER LOGO, FLASH COMP, GATE CATCHER & BOTTOM ROCK CORRECTION ADDED                                                                                                                                                             | GS   | 4/30/2008 |
|         | С    | PARKER LOGO REMOVED, GC LOGO ADDED                                                                                                                                                                                               | GS   | 4/30/2008 |
|         | D    | PARTING LINE, FLASH COMP MOVED AT 45 * BOTTOM ROCK LOCATION MODIFIED HANDLE SHAPE MODIFIED TO REMOVE UNDERCUTS RADIUS AROUND I AND LE INCREASED HOEYCOMB BNGCRAVING DEPTH WAS 0.034" OVER ALO SYDES SCAREN TO A DI HIST YA SULME | GS   | 5/8/2008  |

## 3 LB GAMBER HONEYCOMB

| This drawing subject to |
|-------------------------|
| standard industy        |
| tolerances. (S.P.I.)    |
| lulerances. (S.F.I.)    |

JOB NO. 11486-40
CUSTOMER NO. -SCALE 1:1 | SHEET 1 OF 1