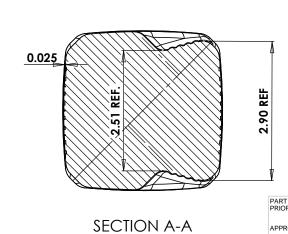

R12.7

CAVITY# 1 AND 2

PREFORM STRETCH RATIOS: LINEAR- 1.69:1 P/L & F TO B- 2.51:1 DIA- 3.10:1

0.058 REF.

DO NOT SCALE DRAWING

PARKER\_\_\_\_ PLASTICS, INC